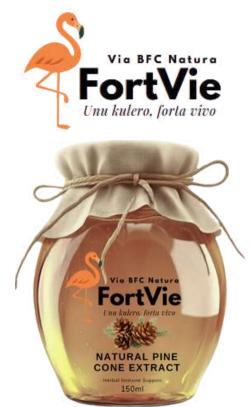

VEGETABLE RICHNESS – Four flavors, four natural colors, one plate of health and delicious harmony.

Via BFC Natura FortVie Unu kulero, forta vivo

# Natural Immune Supports

## Breathe with FortVie: The Pine Cone Miracle That Brings Nature's Power to Your Immunity

In today's world, stress, pollution, poor nutrition, and seasonal illnesses can weaken our immune systems. As a response, herbal remedies—nature's timeless source of healing—are making a meaningful return to our lives. Developed by BFC Natura, FortVie Natural Pine Cone Extract combines ancient wisdom with modern scientific research to ease your respiratory system and strengthen your body's natural defenses.

# **Discover the Power of Pine Cone Extract**

Pine cones, the remarkable structures that carry the seeds of pine trees, are more than just seed holders—they are naturally rich in phenolic compounds, flavonoids, and essential oils. These natural components are powerful antioxidants that help protect the body against free radicals and support a strong immune system.

FortVie is more than just pure pine cone extract. It's enriched with additional herbal ingredients known to support the respiratory system and strengthen immunity. In its paste form, it's easy to consume and delivers its concentrated, potent formula rapidly into the body.

## **FortVie**

- 100% natural pine cone extract
- Free from preservatives, additives, or artificial flavors
- Produced in glass bottles under HACCP and hygiene standards
- Socially responsible production by women's cooperatives
- Helps ease the respiratory system and relieve cough
- Provides immune support during seasonal changes and illness