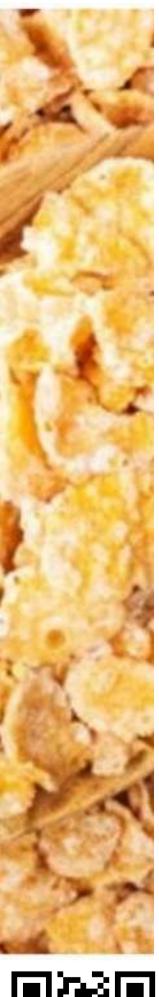

#### WELL4VIT Gluten-Free Corn Flakes

Simple, Natural, and Gluten-Free Goodness

BFC

WELL4VIT Gluten-Free Corn Flakes are made from 100% pure corn flour, without any refined sugar, gluten, or additives - a clean and wholesome breakfast choice.

This carefully developed formula is oven-baked, not fried, resulting in a light, crispy texture that's both easy to digest and enjoyable to eat.

Gluten-Free – Suitable for individuals with celiac disease or gluten sensitivity

- V No Refined Sugar Naturally flavored
- 🗸 Baked, Not Fried Preserves texture without added fats
- Made with 100% Natural Ingredients

Light, satisfying, and safe for children

Enjoy it with milk, yogurt, or plant-based drinks - or enrich it with fruits and nuts for a balanced snack any time of day.

WELL4VIT Gluten-Free Corn Flakes bring clean simplicity and nutritional comfort to your daily routine - for all ages and all tables.