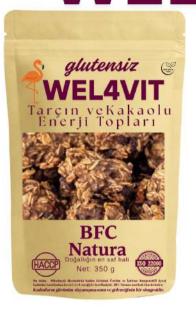

# glutensiz WEL4VIT

| GLUTENSIZ KAKAO VE TARCINLI ENERJI                                                                 |                                       |                |
|----------------------------------------------------------------------------------------------------|---------------------------------------|----------------|
| TOPLARI                                                                                            | icindekiler                           |                |
| http://www.icendorie/http://www.icendorie/kanto-                                                   |                                       | 281: motirya)  |
| rauffatti igerreit, gi faretafe ve forfanaret bir Belana elde                                      | [510.03], port a si                   |                |
| for reis una, upper internal we doper care tall da                                                 | Britest  56.67L                       |                |
| talandeetras kaise se targala zergebastadora orantek br                                            | th2.671 izve m                        | ob Chill Rakas |
| Selection Destroy bother bo othe scatters inter-                                                   |                                       | (%1,522), min  |
| spread lugg sets often meterals paper torate as                                                    | (51.07) Anbarten<br>bfemtionat) (55.2 |                |
| New analy have be youthness the ages of the post-                                                  |                                       | n              |
| tephti genit fur mantele beffeb be meterale if ant imit                                            | Besin Degerieri (100 g için)          |                |
| gine mit fe men eine ihr befricht is beintervett starsa begibe<br>bereiter                         |                                       |                |
| BFC NATURA markat Grönerin Highrinde                                                               | Beafe Öğuni                           | Miktar         |
| konuvursu knom artines, apittis düpenfeviei.                                                       |                                       |                |
| emülgabir gibi katlu maddeleri kullarılmaz.                                                        | Ereni                                 | 340kcal        |
| Millaheek'taki haheelerden özenle toplanan                                                         | WWWW I                                | 1000000        |
| elmalardan elde edilen DOGAL ELMA                                                                  | You                                   | 36.0           |
| SIRKESI kultanılır.                                                                                | 1.69                                  | . 10.9         |
| Restor five School                                                                                 | Participant and                       | 20             |
| findar Kenena: Etna obico' (Dalk ale under) amesikda                                               | Dolumo Job                            |                |
| manuscrypticanalante generative availar, bu da interior ne'<br>destinas dagal palante de travelle: |                                       |                |
| Leader Durgent: But we province and dod a far an entering                                          | Rationhidral                          | #G 0           |
| tal roleid shiphan Wah abreaman wallad                                                             | 672                                   | 20000          |
| Competer suglet<br>For dida Frances seamon ever added completer                                    | un.                                   | 3.2 g          |
| stafter generete offerene men Battle med fatt.                                                     | 100000                                | 1.775          |
| Dogs' Upartikke: Fog or privat kargener                                                            | Prutaien                              | 2.55g          |
| despendents, spartiers, data serangen dagensame                                                    |                                       |                |
|                                                                                                    | Tur                                   | 1.7.0          |
| Greetist Firms Bilgtlert:                                                                          | Tarrive Editor 7                      | Abailes Tasibi |
| BEC-lifealat (Inscrit) ve Dampriamile Liff.                                                        | ITET                                  |                |
| 811. (Iglebber Keylt Nel TH 20 8015082) 40                                                         |                                       | 20:            |
| RE Milialuppik Spater Birigtest Graties so                                                         |                                       |                |
| Istatione Kaopierstiffen (lafotme Kapit No. 78<br>26-6 013092) (a przekładzala proteinietti)       |                                       |                |
| Monyay Tarabya                                                                                     |                                       |                |
| Adres Selami Vierdar Catterti Camicetar                                                            |                                       |                |
| Matrallent Mitalscold Entropeter TURKIVE                                                           |                                       |                |
| Web: www.lafenatura.com.tr                                                                         |                                       |                |
| diving se dessidentation                                                                           |                                       |                |
| altaria Barcanana sare n                                                                           | 384985                                | 58387          |
| Tukcess meller                                                                                     | all: betaklare one                    |                |

#### WELL4VIT Gluten-Free Cinnamon & Cocoa Energy Balls

Naturally Sweet • Plant-Based Energy • Free from Additives WELL4VIT Cinnamon & Cocoa Energy Balls are crafted with 100% natural ingredients — gluten-free, refined sugar-free, and full of flavor.

This wholesome blend is gently sweetened with olive oil, grape molasses, and organic pine honey, and enriched with the warm spice of cinnamon and the deep taste of real cocoa. Prepared without frying, they are oven-baked to deliver a crispy outer texture and a soft, satisfying center.

🗲 Nutritional Benefits:

- 🗹 Gluten-free suitable for celiac diets and sensitive individuals
- 🔽 Natural energy from honey, molasses, and olive oil
- 🔽 Rich cocoa and cinnamon aroma
- 🔽 No preservatives, additives, or refined sugars
- 🗸 Uses apple cider vinegar as a natural emulsifier

A smart, healthy snack for kids and adults alike.

Perfect for your bag, lunchbox, workout break, or office drawer — clean energy, always within reach. WELL4VIT – Real energy, naturally fueled.