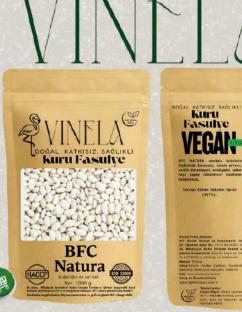

#### VINELA WHITEBEANS

The Natural Taste of Anatolia – Now on Your Table with BFC Natura Grown using natural farming methods in Mihalıççık, Eskişehir, BFC Natura White Beans contain no preservatives or additives.

Each batch is carefully selected and prepared by members of a local women's cooperative offering a product that is healthy, nutritious, and trustworthy.

Packed with plant-based protein and dietary fiber, these beans support the digestive system and help keep you feeling full for longer.

Perfect for traditional recipes such as stews, olive oil dishes, soups, and piyaz (Turkish bean salad).

Produced in accordance with HACCP, ISO 22000, and Good Agricultural Practices (GAP).

- 📍 Origin: Mihalıççık / Eskişehir Türkiye
- Packaging Option: 1 kg
- Shelf Life: 24 months
- Ingredients: 100% natural white beans