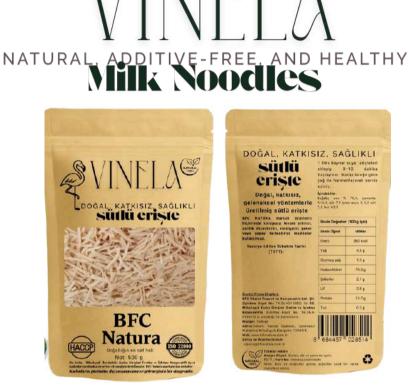

# A tradition softened by milk, a flavor kneaded with love.

A special noodle recipe enriched with real milk, carried from the kitchens of the past to today. Only natural ingredients are used: fresh milk, high-quality flour, and eggs used at peak freshness.

Each bite carries the comforting aroma of home cooking — a warmth like a mother's touch. While VINELA fits perfectly into modern meals with its convenience, it stays true to its roots with timeless flavor.

This noodle is crafted with care and respect for nature in a small Anatolian town. Every plate is not just nourishment, but a story of care, elegance, and tradition.

Enriched with real milk for a tender texture

Completely additive- and preservative-free

🗹 Cooks easily, digests gently

Inspired by tradition, crafted uniquely
 Perfect for children and lovers of classic flavors
 With VINELA, add kindness to your table – a soft and heartwarming start.