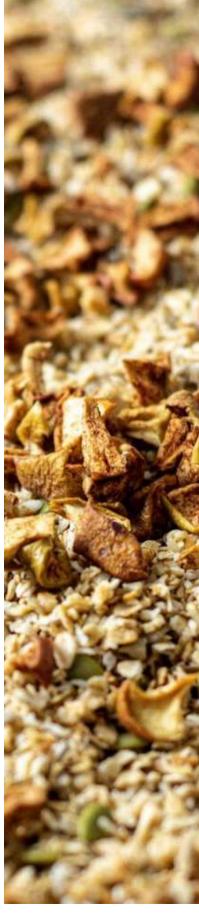

#### Natural Flavor - Balanced Nutritional Support

WELL4VIT Apple, Cinnamon & Poppy Seed Muesli is carefully crafted for those seeking a natural start to their day. This simple yet nutrient-rich blend combines whole grain oats, dried apple pieces, blue poppy seeds, and pure ground cinnamon, bringing together flavor and functional benefits.

Unbaked and unsweetened. No heat processing is applied; the light natural sweetness comes entirely from the fruit, offering a naturally balanced flavor.
 Nutritional Highlights:

- Whole grain oats provide long-lasting satiety, digestive support, and a source of fiber and B vitamins.
- Blue poppy seeds are naturally rich in Omega-6 fatty acids, calcium, magnesium, and plant-based protein to support daily wellbeing.
- Dried apple pieces deliver a mild fruity taste along with natural antioxidants.
- Real cinnamon adds aromatic depth while supporting digestion.