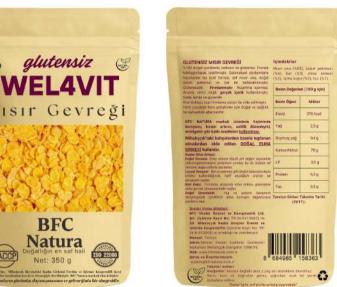

#### WELL4VIT Gluten-Free Corn Flakes

Simple, Natural, and Gluten-Free Goodness

BFC

WELL4VIT Gluten-Free Corn Flakes are made from 100% pure corn flour, without any refined sugar, gluten, or additives - a clean and wholesome breakfast choice.

This carefully developed formula is oven-baked, not fried, resulting in a light, crispy texture that's both easy to digest and enjoyable to eat.

Gluten-Free – Suitable for individuals with celiac disease or gluten sensitivity

- V No Refined Sugar Naturally flavored
- 🗸 Baked, Not Fried Preserves texture without added fats
- Made with 100% Natural Ingredients

Light, satisfying, and safe for children

Enjoy it with milk, yogurt, or plant-based drinks - or enrich it with fruits and nuts for a balanced snack any time of day.

WELL4VIT Gluten-Free Corn Flakes bring clean simplicity and nutritional comfort to your daily routine - for all ages and all tables.