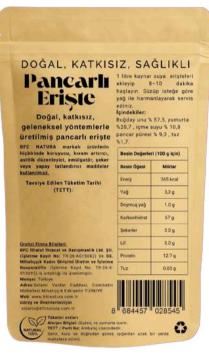

VINELA – Mesmerizing in color, irresistible in flavor. The choice for those who crave distinction.

vuelu Eriste

| Eriște<br>Doğal, katkısız,<br>geleneksel yöntemlerle                                                                                                                                                                                  |                              | alayarak se<br>61, yumurt |
|---------------------------------------------------------------------------------------------------------------------------------------------------------------------------------------------------------------------------------------|------------------------------|---------------------------|
| SFC NATURA markalı ürünlerin<br>hiçbirinde koruyucu, kıvam artırıcı,                                                                                                                                                                  | Besin Değerleri (100 g için) |                           |
| asitlik düzenleyici, emülgətör, şeker<br>yeve yapay tatlandırıcı məddeler                                                                                                                                                             | Besin Öğesi                  | Miktar                    |
| kullanimaz.                                                                                                                                                                                                                           | Ener,s                       | 370 keal                  |
| Tavsiye Edilen Tüketim Tarihi<br>(TETT):<br>Statisl Firms Bilgileri:<br>BFC İtilazi İbasat ve Danşmanlık Lid. Şü.<br>Girlerin Kayı Hızı Ta 24:01050 ile 55.                                                                           | Yağ                          | 3,3 g                     |
|                                                                                                                                                                                                                                       | Doymus yag                   | 1.0 g                     |
|                                                                                                                                                                                                                                       | Karbonhidrat                 | 68 g                      |
|                                                                                                                                                                                                                                       | Sekerler                     | 2.7g                      |
|                                                                                                                                                                                                                                       | Lif                          | 2.9 g                     |
|                                                                                                                                                                                                                                       | Protein                      | 12.5 g                    |
| Mihalıqçık Kadın Girişimi Üretim ve İşletme<br>Kooperatifin (İşletme Kayıt No. TR-26.K                                                                                                                                                | Tuz                          | 0.03 g                    |
| 010003) iş orakilgi ile üretilmiştir.<br>Meşşik Türkiye<br>Adrae Selami Vardar Caddesi, Camkebir<br>Mahallezi Mihaliççik Eskişehir TÜRKİYE<br>Web wini bönətləri acımı il<br>Gərliy və Önerllerintirçini<br>"üprisigibreatura com, ir | 684457                       | 028552                    |