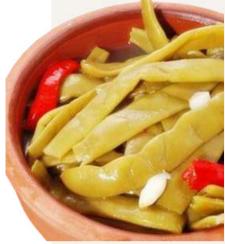

. Its color, taste, and healing properties are completely natural.

#### Health Benefits:

Supports heart health Aids blood formation Helps balance blood pressure Contributes to liver cleansing

#### Ingredients:

Red beet, Natural salt, Garlic, Natural spring water, Vinegar















# Pickles



#### Green Bean Pickles | Organic and Additive-Free | BFC Natura

Fresh green beans are pickled immediately after being harvested to preserve their freshness. No additives, no refined sugar. A pure product flavored only with women's labor, natural vinegar, and salt.

#### Health Benefits:

Rich in fiber, supports bowel movement Immune-friendly with Vitamins A and C Keeps you full, helps with weight control

#### Ingredients:

Green beans, Natural salt, Vinegar, Natural spring water, Garlic





#### BFC Natura Mixed Pickles - 200 gr

The pure essence where naturalness meets traditional flavor.

Cucumbers, cabbage, carrots, and peppers grown in the fertile lands of Anatolia come together. Each is harvested in its season and pickled using traditional methods without additives. This mixed pickle adds health not only to your table but also to your body.

#### Health Benefits:

Natural source of probiotics Supports digestion Good for the intestines Strengthens the immune system

#### Ingredients:

Cabbage, carrot, cucumber, pepper, garlic, vinegar, natural salt, natural spring water





## Production and Regulatory Compliance Statement

Our products are manufactured in full compliance with the Turkish Food Codex.

We are proud to offer consumers safe, high-quality, and additive-f