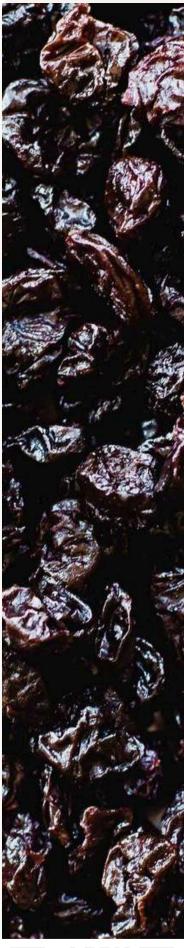

#### RAISSELLE Natural Dried Grape Snack

Naturally Sweet • Clean Energy • Fiber Support RAISSELLE brings you the purest form of nature's sweetness.

Dried grapes are rich in natural sugars, fiber, and antioxidants – making them both delicious and nutritionally beneficial.

Prepared using traditional drying methods, without any additives or preservatives, this wholesome snack helps you stay energized throughout the day.

- Why Choose RAISSELLE?
- Made with 100% natural ingredients no added sugar, no preservatives
- A natural source of fructose and glucose for clean energy
- High in fiber supports digestion and gut health
- Contains antioxidants that help strengthen the immune system

• Lightweight, portable, and suitable for all ages Enjoy it on its own, combine with nuts, or mix into your breakfast bowls - RAISSELLE is your go-to snack for any moment of the day.

RAISSELLE - A naturally sweet pause from nature.