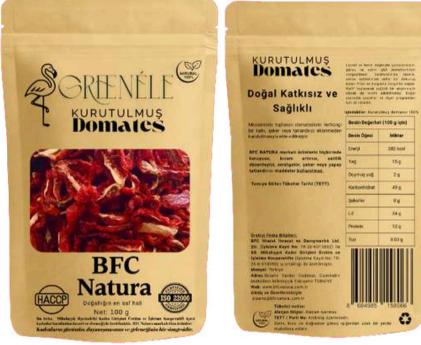

This special blend is made entirely with natural ingredients — no additives, preservatives, or artificial flavorings.

Produced with traditional methods by women producers in the pristine nature of Mihalıççık, this tarhana is a natural supporter in your baby's growth journey. With the added nutritional value of lentils:

- ⅔ A plant-based source of protein that supports development
- ✤ High in fiber, promotes easier digestion
- Mild in taste, suitable for delicate baby palates
- Æasily prepared with milk or water

Safe for babies from 6 months onward as a complementary food.

In every spoonful, a natural sense of trust - in every bite, peace of mind for mothers...

 $BFC\ Natura\ White\ Tarhana\ with\ Lentils\ -\ Natural,\ pure,\ and\ mom-approved!$ 









# **Dried Vegetables**







# **GREENELE – Sun-Dried Tomatoes**

Sun-Kissed Flavor • Rich Aroma • Natural Source of Lycopene GREENELE Sun-Dried Tomatoes are made from fully ripened, seasonal tomatoes, carefully dried under low heat or in the sun – without any additives or preservatives.

Their intense flavor and preserved nutritional value make them a delicious and healthy addition to your meals. Benefits:

- 100% natural, with no preservatives or additives
- A natural source of lycopene, a powerful antioxidant
- Contains vitamin C, potassium, fiber, and iron
- Easily rehydrated in water for versatile use
- Enhances flavor in pastas, breakfasts, salads, and olive oil dishes

When softened and combined with basil, olive oil, and garlic, it transforms any dish into a gourmet experience.

**GREENELE – The Power of Rea