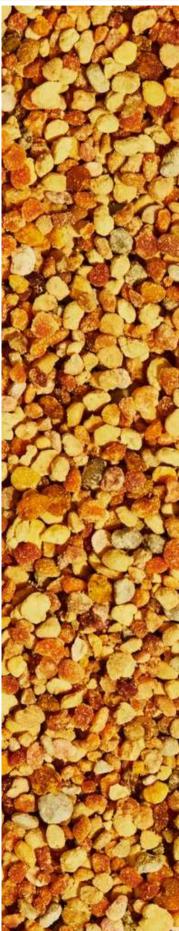

# FortVie Natural Propolis

# **FortVie Natural Propolis**

100% Natural – Alcohol-Free – Olive Oil-Based – Water-Soluble Use

**FortVie** Natural Propolis is a pure and natural bee product derived from plant resins, carefully prepared without alcohol or additives.

It is formulated with olive oil as the carrier, making it suitable for both children and adults.

Its smooth taste and alcohol-free nature allow it to be used by adding drops into water or taken directly.

#### **Benefits**:

- Supports and strengthens the immune system
- Helps maintain oral and throat health
- Naturally rich in antioxidants and antimicrobial compounds
- Ideal for seasonal immune support

#### Suggested Use:

- Adults: 5–10 drops, 2–3 times daily in a glass of water, or mixed with honey, yogurt, or other foods
- Children (4+ years): 3–5 drops daily mixed with water or juice
- Topical use: Apply directly to clean skin when needed

#### Ingredients:

Propolis extract (20%), olive oil

- Alcohol-free
- No preservatives, no additives, n artificial flavors
- Cold-extracted
- Food-grade and Halal compliant

30 cc