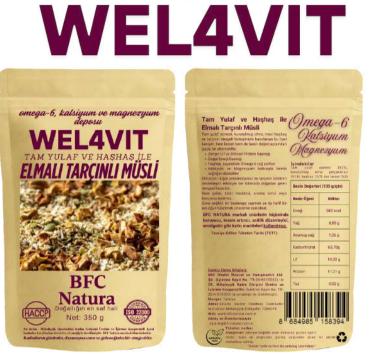

#### Natural Flavor - Balanced Nutritional Support

WELL4VIT Apple, Cinnamon & Poppy Seed Muesli is carefully crafted for those seeking a natural start to their day. This simple yet nutrient-rich blend combines whole grain oats, dried apple pieces, blue poppy seeds, and pure ground cinnamon, bringing together flavor and functional benefits.

Unbaked and unsweetened. No heat processing is applied; the light natural sweetness comes entirely from the fruit, offering a naturally balanced flavor.
 Nutritional Highlights:

- Whole grain oats provide long-lasting satiety, digestive support, and a source of fiber and B vitamins.
- Blue poppy seeds are naturally rich in Omega-6 fatty acids, calcium, magnesium, and plant-based protein to support daily wellbeing.
- Dried apple pieces deliver a mild fruity taste along with natural antioxidants.
- Real cinnamon adds aromatic depth while supporting digestion.