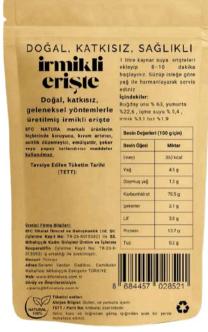

VINELA – Mesmerizing in color, irresistible in flavor. The choice for those who crave distinction.

vuelu Eriste

| Eriște<br>Doğal, katkısız,<br>geleneksel yöntemlerle                                                                                                                                                                                  |                              | alayarak se<br>61, yumurt |
|---------------------------------------------------------------------------------------------------------------------------------------------------------------------------------------------------------------------------------------|------------------------------|---------------------------|
| SFC NATURA markalı ürünlerin<br>hiçbirinde koruyucu, kıvam artırıcı,                                                                                                                                                                  | Besin Değerleri (100 g için) |                           |
| asitlik düzenleyici, emülgətör, şeker<br>yeve yapay tatlandırıcı məddeler                                                                                                                                                             | Besin Öğesi                  | Miktar                    |
| kullanimaz.                                                                                                                                                                                                                           | Ener,s                       | 370 keal                  |
| Tavsiye Edilen Tüketim Tarihi<br>(TETT):<br>Statisl Firms Bilgileri:<br>BFC İtilazi İbasat ve Danşmanlık Lid. Şü.<br>Girlerin Kayı Hızı Ta 24:01050 ile 55.                                                                           | Yağ                          | 3,3 g                     |
|                                                                                                                                                                                                                                       | Doymus yag                   | 1.0 g                     |
|                                                                                                                                                                                                                                       | Karbonhidrat                 | 68 g                      |
|                                                                                                                                                                                                                                       | Sekerler                     | 2.7g                      |
|                                                                                                                                                                                                                                       | Lif                          | 2.9 g                     |
|                                                                                                                                                                                                                                       | Protein                      | 12.5 g                    |
| Mihalıqçık Kadın Girişimi Üretim ve İşletme<br>Kooperatifin (İşletme Kayıt No. TR-26.K                                                                                                                                                | Tuz                          | 0.03 g                    |
| 010003) iş orakilgi ile üretilmiştir.<br>Meşşik Türkiye<br>Adrae Selami Vardar Caddesi, Camkebir<br>Mahallezi Mihaliççik Eskişehir TÜRKİYE<br>Web wini bönətləri acımı il<br>Gərliy və Önerllerintirçini<br>"üprisigibreatura com, ir | 684457                       | 028552                    |