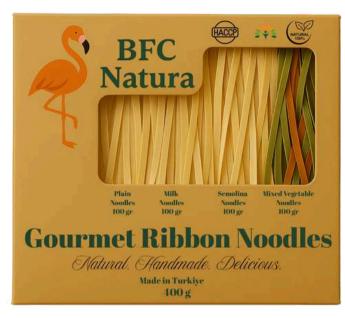

### **Gourmet Ribbon Noodles**

#### Four masterfully crafted flavors at your table.

The Gourmet Delights Pack brings together the finest noodles from traditional cuisine for those with a refined palate. Each variety in this exclusive collection tells a different story and delivers a unique aroma.

- Plain Noodles: A pure and elegant flavor that complements any dish.
- Milk Noodles: Enriched with milk for a soft, nourishing, and subtly sweet taste.
- Semolina Noodles: Hearty and satisfying thanks to the rich texture of semolina.
- Mixed Vegetable Noodles: A vibrant, aromatic option with spinach, carrot, and beetroot.

This special set is the perfect starting point for both traditional dishes and modern culinary creativity.

- 4 different noodle types to suit every taste and dish
- 🗹 Natural, additive-free, and traditionally made
- Includes both plain and vegetable options

A unique collection for gourmet meals, creative recipes, and healthy dining

GOURMET DELIGHTS – Four noodle styles, one expertly curated package. A new taste in every bite, a new discovery at every meal.