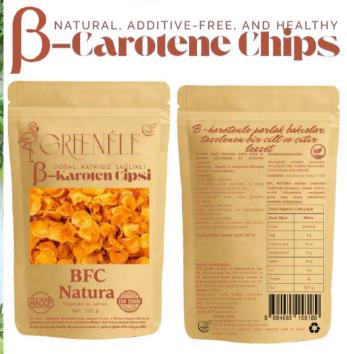

#### Natural Color, Real Power – A Crunchy Snack Full of Vitamins

Bright orange from nature, powered by  $\beta$ -carotene.

GREENELE B Carotene Chips are crafted from vegetables rich in beta-carotene, such as carrots, and oven-baked to a perfect crisp.

This 100% natural snack delivers both taste and functional nutrition in every bite.

Beta-Carotene (Provitamin A):

Transforms into vitamin A in the body to support vision, immune function, and skin health.

Also acts as a powerful antioxidant, helping protect cells from oxidative stress.

**V** Naturally high in β-carotene – a clean source of provitamin A

Rich in antioxidants – helps protect against free radicals

Vo additives, preservatives, or artificial coloring

🗹 Oven-baked and gluten-free – never fried

✓ Light, crunchy, and suitable for all ages

With its natural color and pure flavor, it's perfect for mindful snacking, lunchboxes, or as a nutrient-rich alternative during the day.

GREENELE – Discover the power of nature in every crisp.

www.bfcnatura.com.tr

**BFC** 

Natura