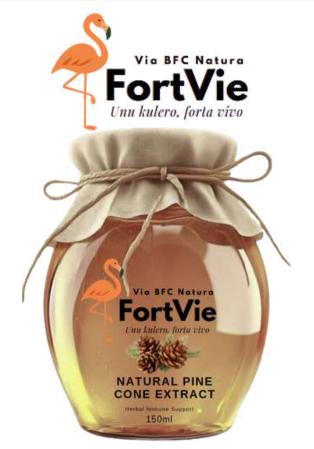

VEGETABLE RICHNESS – Four flavors, four natural colors, one plate of health and delicious harmony.

Via BFC Natura FortVie Unu kulero, forta vivo

## Breathe with FortVie: The Pine Cone Miracle That Brings Nature's Power to Your Immunity

In today's world, stress, pollution, poor nutrition, and seasonal illnesses can weaken our immune systems. As a response, herbal remedies—nature's timeless source of healing—are making a meaningful return to our lives. Developed by BFC Natura, FortVie Natural Pine Cone Extract combines ancient wisdom with modern scientific research to ease your respiratory system and strengthen your body's natural defenses.

# **Discover the Power of Pine Cone Extract**

Pine cones, the remarkable structures that carry the seeds of pine trees, are more than just seed holders—they are naturally rich in phenolic compounds, flavonoids, and essential oils. These natural components are powerful antioxidants that help protect the body against free radicals and support a strong immune system.

## **FortVie**

- 100% natural pine cone extract
- Free from preservatives, additives, or artificial flavors
- Produced in glass bottles under HACCP and hygiene standards
- Socially responsible production by women's cooperatives
- Helps ease the respiratory system and relieve cough
- Provides immune support during seasonal changes and illness