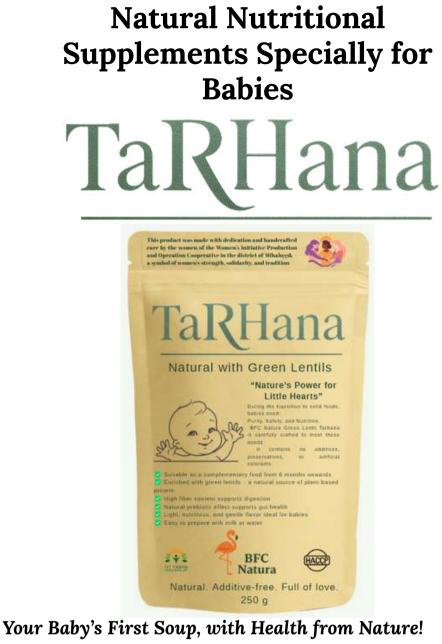

# Natural Immune Supports

## Breathe with FortVie: The Pine Cone Miracle That Brings Nature's Power to Your Immunity

In today's world, stress, pollution, poor nutrition, and seasonal illnesses can weaken our immune systems. As a response, herbal remedies—nature's timeless source of healing—are making a meaningful return to our lives. Developed by BFC Natura, FortVie Natural Pine Cone Extract combines ancient wisdom with modern scientific research to ease your respiratory system and strengthen your body's natural defenses.

## Harness the Power of Nature with FortVie Protect Your Health!

Inspired by tradition, backed by science, and prepared with nature's purest extract, FortVie is more than just a supplement. It is your immune system's natural ally and a gentle companion for your breath.

Discover it now and breathe in the goodness of nature.