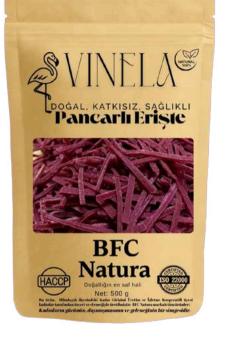

# NATURAL, ADDITIVE-EREE, AND HEALTHY Beetroot Noodles

#### Seductive in color, unforgettable in taste.

VINELA is a beet-infused noodle that brings one of nature's most striking colors to your plate. The subtle, earthy sweetness of beetroot whispers through each bite—delicate, refined, and layered with flavor. VINELA adds both color and character to any table. It's the favorite of moms trying to make veggies fun, chefs seeking bold twists, and anyone who values natural nutrition.

Crafted with real beet purée and free from additives, this special noodle is a vibrant alternative for those ready to explore beyond the ordinary.

- 🗹 Naturally pink from real beet purée
- 🗹 No artificial additives or flavors
- 🗸 Slightly sweet, balanced and satisfying
- ✓ Fun for kids, elegant for adults
- ✓ A gourmet touch for colorful plates

VINELA – Mesmerizing in color, irresistible in flavor. The choice for those who crave distinction.

vuelu Eriste

| Eriște<br>Doğal, katkısız,<br>geleneksel yöntemlerle                                                                                                                                                                                  |                              | alayarak se<br>61, yumurt |
|---------------------------------------------------------------------------------------------------------------------------------------------------------------------------------------------------------------------------------------|------------------------------|---------------------------|
| SFC NATURA markalı ürünlerin<br>hiçbirinde koruyucu, kıvam artırıcı,                                                                                                                                                                  | Besin Değerleri (100 g için) |                           |
| asitlik düzenleyici, emülgətör, şeker<br>yeve yapay tatlandırıcı məddeler                                                                                                                                                             | Besin Öğesi                  | Miktar                    |
| kullanimaz.                                                                                                                                                                                                                           | Ener,s                       | 370 keal                  |
| Tavsiye Edilen Tüketim Tarihi<br>(TETT):<br>Statisl Firms Bilgileri:<br>BFC İtilazi İbasat ve Danşmanlık Lid. Şü.<br>Girlerin Kayı Hızı Ta 24:01050 ile 55.                                                                           | Yağ                          | 3,3 g                     |
|                                                                                                                                                                                                                                       | Doymus yag                   | 1.0 g                     |
|                                                                                                                                                                                                                                       | Karbonhidrat                 | 68 g                      |
|                                                                                                                                                                                                                                       | Sekerler                     | 2.7g                      |
|                                                                                                                                                                                                                                       | Lif                          | 2.9 g                     |
|                                                                                                                                                                                                                                       | Protein                      | 12.5 g                    |
| Mihalıqçık Kadın Girişimi Üretim ve İşletme<br>Kooperatifin (İşletme Kayıt No. TR-26.K                                                                                                                                                | Tuz                          | 0.03 g                    |
| 010003) iş orakilgi ile üretilmiştir.<br>Meşşik Türkiye<br>Adrae Selami Vardar Caddesi, Camkebir<br>Mahallezi Mihaliççik Eskişehir TÜRKİYE<br>Web wini bönətləri acımı il<br>Gərliy və Önerllerintirçini<br>"üprisigibreatura com, ir | 684457                       | 028552                    |