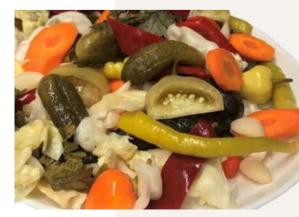

in fiber, supports bowel movement Immune-friendly with Vitamins A and C Keeps you full, helps with weight control

#### Ingredients:

Green beans, Natural salt, Vinegar, Natural spring water, Garlic





#### BFC Natura Mixed Pickles - 200 gr

The pure essence where naturalness meets traditional flavor.

Cucumbers, cabbage, carrots, and peppers grown in the fertile lands of Anatolia come together. Each is harvested in its season and pickled using traditional methods without additives. This mixed pickle adds health not only to your table but also to your body.

#### Health Benefits:

Natural source of probiotics Supports digestion Good for the intestines Strengthens the immune system

#### Ingredients:

Cabbage, carrot, cucumber, pepper, garlic, vinegar, natural salt, natural spring water





## Production and Regulatory Compliance Statement

Our products are manufactured in full compliance with the Turkish Food Codex.

We are proud to offer consumers safe, high-quality, and additive-free products in full alignment with national food safety, hygiene, and legal regulations. All production processes are carried out with strict adherence to both legal and ethical standards.

All products under the BFC Natura brand are produced, packaged, and stored in partnership between BFC Import Export and Consulting Ltd. Co. and SS. Mihalıççık Women's Production and Operation Cooperative.

This collaboration reflects our commitment to supporting women's labor and promoting a local and sustainable production model.

## **Company Information:**

BFC İthalat İhracat ve Danışmanlık Ltd. Şti. *