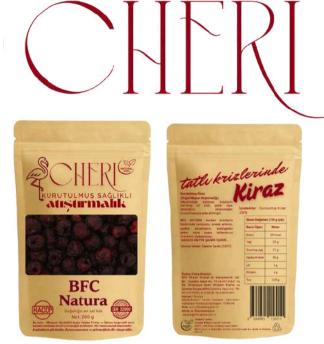

#### Pure Taste with Dried Cherry Bits

Taste nature in every bite! CHERIE is crafted with naturally dried cherry pieces and contains no added sugar, preservatives, or artificial flavors.

- 100% natural ingredients
- Rich in antioxidants and fiber
- Guilt-free way to satisfy your sweet tooth
- Convenient for school, office, or on-the-go snacking