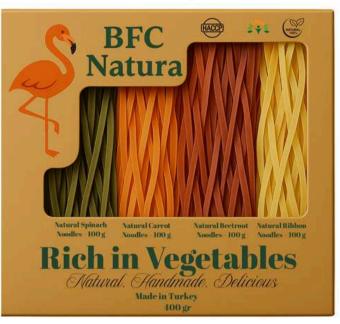

# Natural Additive-Free Noodles **Rich in Vegetables**

The Vegetable Richness Pack is a special collection that blends the natural goodness of vegetables with traditional handmade noodles. With each variety offering a distinct flavor and vibrant hue, preparing eye-catching and delicious meals has never been easier.

- Beetroot Noodles: Colored with real beetroot purée, offering a subtly earthy and elegant flavor.
- Carrot Noodles: Soft and sweet with the unique, vibrant aroma of fresh carrots.
- Spinach Noodles: A green classic made with spinach purée that even vegetable skeptics will love.
- Plain Noodles: Pure, natural, and additive-free. A versatile base that pairs well with all flavors.
- Why Vegetable Richness?
- ✔ Naturally colored with real vegetable purées
- $\checkmark$  No additives, preservatives, or artificial flavors
- $\checkmark$  Perfect for colorful presentations and nourishing meals
- $\checkmark$  Healthy, fun dishes for both kids and adults

VEGETABLE RICHNESS – Four flavors, four natural colors, one plate of health and delicious harmony.

Via BFC Natura FortVie Unu kulero, forta vivo