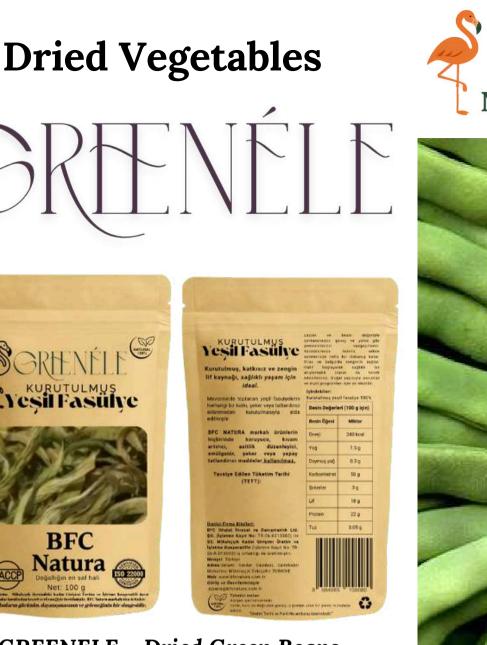

Sun-Kissed Flavor • Rich Aroma • Natural Source of Lycopene GREENELE Sun-Dried Tomatoes are made from fully ripened, seasonal tomatoes, carefully dried under low heat or in the sun – without any additives or preservatives.

Their intense flavor and preserved nutritional value make them a delicious and healthy addition to your meals. Benefits:

- 100% natural, with no preservatives or additives
- A natural source of lycopene, a powerful antioxidant
- Contains vitamin C, potassium, fiber, and iron
- Easily rehydrated in water for versatile use
- Enhances flavor in pastas, breakfasts, salads, and olive oil dishes

When softened and combined with basil, olive oil, and garlic, it transforms any dish into a gourmet experience.

**GREENELE – The Power of Real Tomato, Naturally Preserved.** 





# **GREENELE – Dried Green Beans**

Naturally Preserved • High in Fiber & Nutrients • Year-Round Fresh Taste

GREENELE Dried Green Beans are made from fresh, seasonal beans that are carefully dried using traditional, chemical-free methods.

No salt, no preservatives just the pure flavor of green vegetables, preserved for every season.

Why Choose GREENELE Dried Green Beans?

- 100% natural, additive-free, and preservative-free
- High in fiber supports digestion
- Rich in vitamins A, C, K, folic acid, and iron
- Long shelf life with fresh flavor
- Ideal for boiling, sautéing, or adding to olive oil-based dishes

A practical and nutritious choice that brings traditional taste into modern kitchens.



www.bfcnatura.com.tr



GREENELE - Seasonal Freshness, Preserved Naturally.





| Veșil B