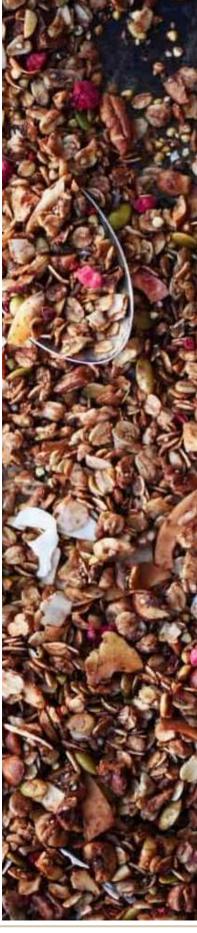

#### **OVEN-BAKED FRUITY GRANOLA**

A wholesome blend of whole grain oats, natural honey, molasses, nuts, and sun-dried fruits, carefully oven-baked to achieve its signature crispy texture — all without any additives or preservatives.

At BFC NATURA, we take pride in producing clean-label foods. None of our products contain preservatives, thickeners, acidity regulators, or emulsifiers. We rely solely on 100% natural ingredients, and in this granola, we use our own natural apple cider vinegar, made from hand-picked apples grown in the gardens of Mihalıççık.

Why Apple Cider Vinegar?

- Natural Preservation: With its low pH, it helps prevent microbial growth, naturally extending the product's shelf life.
- Flavor Balance: When combined with honey and molasses, it adds a subtle tang that balances the overall taste.
- Crispy Texture: During baking, apple cider vinegar enhances crunchiness and structure.
- Natural Binding: It promotes better distribution of oils and sugars, resulting in a well-blended, cohesive granola mix.

A perfect fusion of tradition, taste, and purity, this granola is an ideal choice for health-conscious consumers seeking both flavor and clean nutrition.