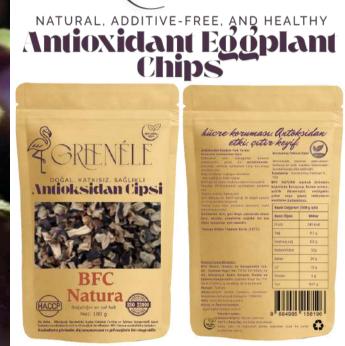

#### Natural Defense Meets a Light, Crispy Bite

**G**REENELE's carefully oven-baked eggplant chips are not just a crunchy, satisfying snack they also provide a powerful dose of nature's own antioxidant protection. The secret lies in the deep purple skin of the eggplant, which contains a unique plant compound called nasunin.

Nasunin – The Purple Power of Eggplant

Nasunin is a scientifically recognized anthocyanin that:

- Neutralizes free radicals, protecting cell membranes from damage
- Helps reduce oxidative stress, especially in brain cells
- Supports the immune system and offers anti-aging benefits
- Acts as a natural iron chelator, helping balance mineral levels in the body
- Made with 100% natural and gluten-free ingredients
- No additives, frying oils, or artificial coloring
- Oven-baked for a light and healthy texture
- Rich in fiber supports digestion and satiety
- A safe and functional snack for both children and adults

A snack that satisfies your taste buds while supporting your body's daily antioxidant needs.

GREENELE – Taste the purple power in every crisp.

www.bfcnatura.com.tr

¢