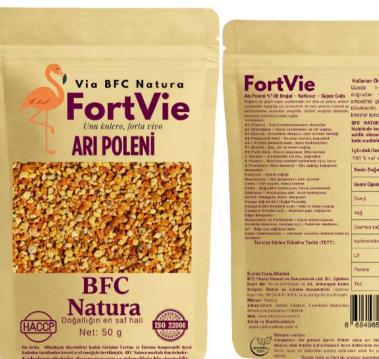

hildren and adults.

Its smooth taste and alcohol-free nature allow it to be used by adding drops into water or taken directly.

#### **Benefits**:

- Supports and strengthens the immune system
- Helps maintain oral and throat health
- Naturally rich in antioxidants and antimicrobial compounds
- Ideal for seasonal immune support

#### Suggested Use:

- Adults: 5–10 drops, 2–3 times daily in a glass of water, or mixed with honey, yogurt, or other foods
- Children (4+ years): 3–5 drops daily mixed with water or juice
- Topical use: Apply directly to clean skin when needed

#### Ingredients:

Propolis extract (20%), olive oil

- Alcohol-free
- No preservatives, no additives, n artificial flavors
- Cold-extracted
- Food-grade and Halal compliant











30 cc



# **FortVie Bee Pollen**





| FortVie