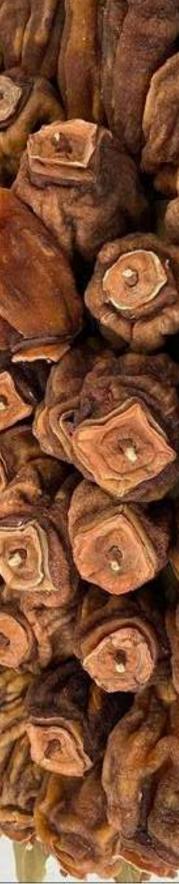

#### VELUREE - Natural Persimmon Snack

Velvety Sweetness • Pure Energy • Flavor from Nature

Ready to indulge in the most elegant form of natural sweetness?

Persimmon – known for its soft texture and rich aroma – is a unique fruit that offers both taste and nutritional value. VELUREE brings this delicately dried fruit to you, preserving its purity with no additives, preservatives, or refined sugar.

Why Choose VELUREE Persimmon Snack?

- Made with 100% natural ingredients
- Naturally sweetened with fruit-derived fructose for clean energy and satiety
- Rich in fiber, potassium, vitamin A, and antioxidants
- Supports immune function, digestion, and skin health

With its velvety texture and naturally sweet flavor, it's the perfect snack on its own, alongside tea, or paired with nuts and seeds.

VELUREE – Nature's gentlest fruit, in every bite.

PRUNÉLLE

Acıktın mu ?**erik** kesinlikle çanta