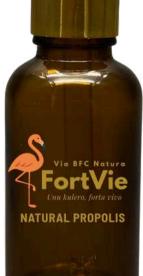

# FortVie Natural Propolis

# **FortVie Natural Propolis**

100% Natural – Alcohol-Free – Olive Oil-Based – Water-Soluble Use

**FortVie** Natural Propolis is a pure and natural bee product derived from plant resins, carefully prepared without alcohol or additives.

It is formulated with olive oil as the carrier, making it suitable for both children and adults.

Its smooth taste and alcohol-free nature allow it to be used by adding drops into water or taken directly.

#### **Benefits**:

- Supports and strengthens the immune system
- Helps maintain oral and throat health
- Naturally rich in antioxidants and antimicrobial compounds
- Ideal for seasonal immune support

#### Suggested Use:

- Adults: 5–10 drops, 2–3 times daily in a glass of water, or mixed with honey, yogurt, or other foods
- Children (4+ years): 3–5 drops daily mixed with water or juice
- Topical use: Apply directly to clean skin when needed

#### Ingredients:

Propolis extract (20%), olive oil

- Alcohol-free
- No preservatives, no additives, n artificial flavors
- Cold-extracted
- Food-grade and Halal compliant

30 cc