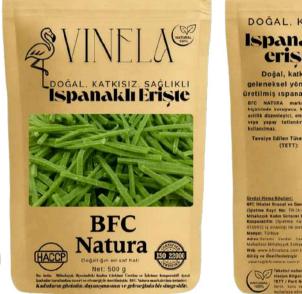

# A taste that gives even spinach skeptics a second chance.

VINELA is not just a noodle—it's an invitation to enjoy green in its most delicious form. Made with real spinach purée, this special recipe surprises even those who claim not to like vegetables—smooth, balanced, and satisfyingly hearty.

The natural aroma of spinach blends seamlessly into the dough. The color and nutrients come from spinach—but the flavor tells a whole new story. No wrinkled noses, no picky eaters... With VINELA, everyone wants the last bite.

Its unique texture offers a tasty alternative to traditional pasta. Practical, healthy, and incredibly enjoyable.

- Real spinach purée in the dough
- 🗹 No additives or artificial coloring

🗸 Vibrant presentation, high nutritional value

🗸 Makes eating vegetables fun

Perfect for all ages

VINELA – The noodle even spinach haters come back for seconds.