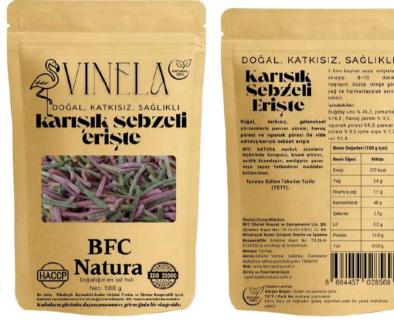

#### Harmony of colors, flavors, and nature.

VINELA is a layered and balanced flavor journey created by the harmony of various vegetables. Spinach, beetroot, carrot, and more... each vegetable contributes not just color but also aromatic richness to the noodles.

This noodle brings nature's diversity to your plate. Visually appealing and satisfyingly flavorful, it's ready to find a special place in kitchens where healthy and colorful meals matter.

Produced using traditional methods with no additives and 100% natural ingredients, VINELA offers more than just pasta: joy at your table, health on your plate, and a taste that leaves a lasting impression.

- Vaturally colored with real vegetable purées
- 🗹 Harmonious taste of beetroot, spinach, carrot, and more
- 🗸 No additives or artificial colorants
- Visually rich and appealing for children
- Perfect for colorful recipes and gourmet presentations
- VINELA A medley of nature's colors in every bite.
- A celebration of flavor and health in every forkful.

www.bfcnatura.com.tr