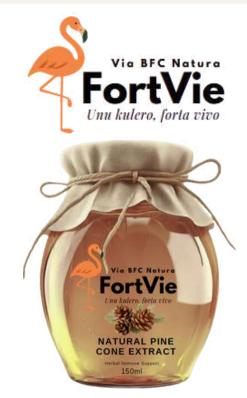

VEGETABLE RICHNESS – Four flavors, four natural colors, one plate of health and delicious harmony.

Via BFC Natura FortVie Unu kulero, forta vivo

# Natural Immune Supports

## Breathe with FortVie: The Pine Cone Miracle That Brings Nature's Power to Your Immunity

In today's world, stress, pollution, poor nutrition, and seasonal illnesses can weaken our immune systems. As a response, herbal remedies—nature's timeless source of healing—are making a meaningful return to our lives. Developed by BFC Natura, FortVie Natural Pine Cone Extract combines ancient wisdom with modern scientific research to ease your respiratory system and strengthen your body's natural defenses.

## **FortVie**

- 100% natural pine cone extract
- Free from preservatives, additives, or artificial flavors
- Produced in glass bottles under HACCP and hygiene standards
- Socially responsible production by women's cooperatives
- Helps ease the respiratory system and relieve cough
- Provides immune support during seasonal changes and illness